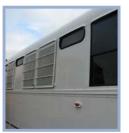

#### **Window Options**

Blue Bird offers porthole, split sash, Shurgard™ metal punch, and covered window options.