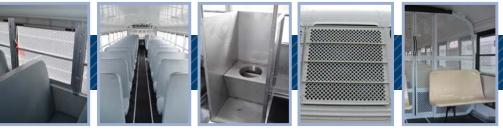

#### **Window Options**

Blue Bird offers porthole, split sash, Shurgard™ metal punch, and covered window options.

#### **Multiple Seating Options**

Custom seat configurations and floor plans, including vinyl and fiberglass bench seating.

#### **Blue Bird Shurgard™ Metal**

Blue Bird's exclusive Shurgard™ metal punch is 75% stronger than typical expanded metal, creating durable partitions and preventing vandalism to interior parts.

### **Security Covers**

Protect the interior parts of the bus from vandalism with durable metal security covers. Available for interior dome lights, speakers, roof hatches and more.

**Optional Blind Rear** 

The rear of the bus can be equipped with metal covering the windows and door.

#### **Storage Compartments**

Storage compartments may be added to the interior or undercarriage of the bus for enhanced passenger comfort.