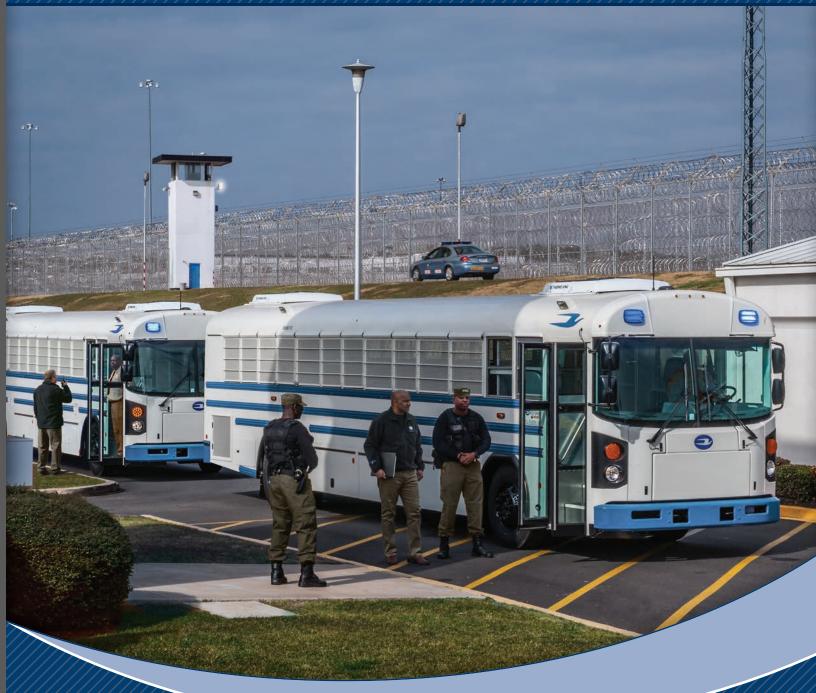

## Blue Bird Security Bus Options

From work detail to inmate transfer at maximum security levels, Blue Bird offers options that are cost effective and assist in streamlining the transportation process.

## Manufactured to Meet Your Needs

Blue Bird focuses on manufacturing the most durable security bus in the market. Each vehicle is tailored to meet the needs of your facility while creating a secure and comfortable environment for both security personnel and inmates.