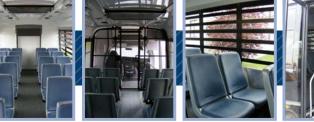

#### **Window Options**

Blue Bird offers porthole, split sash, Shurgard™ metal punch, and covered window options.

#### **Multiple Seating Options**

Custom seat configurations and floor plans, including vinyl and fiberglass bench seating.

#### **Blue Bird Shurgard™ Metal**

Blue Bird's exclusive Shurgard™ metal punch is 75% stronger than typical expanded metal, creating durable partitions and preventing vandalism to interior parts.

### **Security Covers**

Protect the interior parts of the bus from vandalism with durable metal security covers. Available for interior dome lights, speakers, roof hatches and more.

**Optional Blind Rear** 

The rear of the bus can be equipped with metal covering the windows and door.