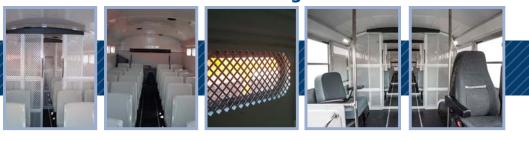

#### **Window Options**

Blue Bird offers porthole, split sash, Shurgard™ metal punch, and covered window options.

#### **Multiple Seating Options**

Custom seat configurations and floor plans, including vinyl and fiberglass bench seating.

#### **Blue Bird Shurgard™ Metal**

Blue Bird's exclusive Shurgard™ metal punch is 75% stronger than typical expanded metal, creating durable partitions and preventing vandalism to interior parts.

### **Security Covers**

Protect the interior parts of the bus from vandalism with durable metal security covers. Available for interior dome lights, speakers, roof hatches and more.

**Optional Blind Rear** 

The rear of the bus can be equipped with metal covering the windows and door.