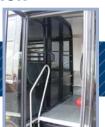

#### **Window Options**

Blue Bird offers porthole, split sash, Shurgard™ metal punch, and covered window options.

#### **Blue Bird Shurgard™ Metal**

Blue Bird's exclusive Shurgard™ metal punch is 75% stronger than typical expanded metal, creating durable partitions and preventing vandalism to interior parts.

The rear of the bus can be equipped with metal covering the windows and door.